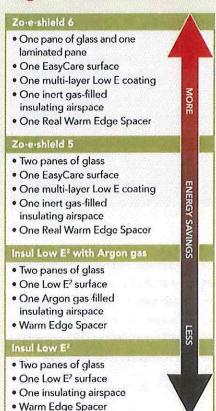

# 2. Action Items

- a) DEMOLITION Applications (10 minutes)
  - i. 2903 C Avenue NE Private Property
  - ii. 1228 3<sup>rd</sup> Street SE Private Property
- b) Certificates of Appropriateness (COAs) (20 minutes)
  - i. 1417 3<sup>rd</sup> Avenue SE Replace windows, repair siding, remove side door, replace front & back doors and construct a new porch
  - ii. 1427 3<sup>rd</sup> Avenue SE Replace windows, remove side door, replace front & back doors and construct a new porch.