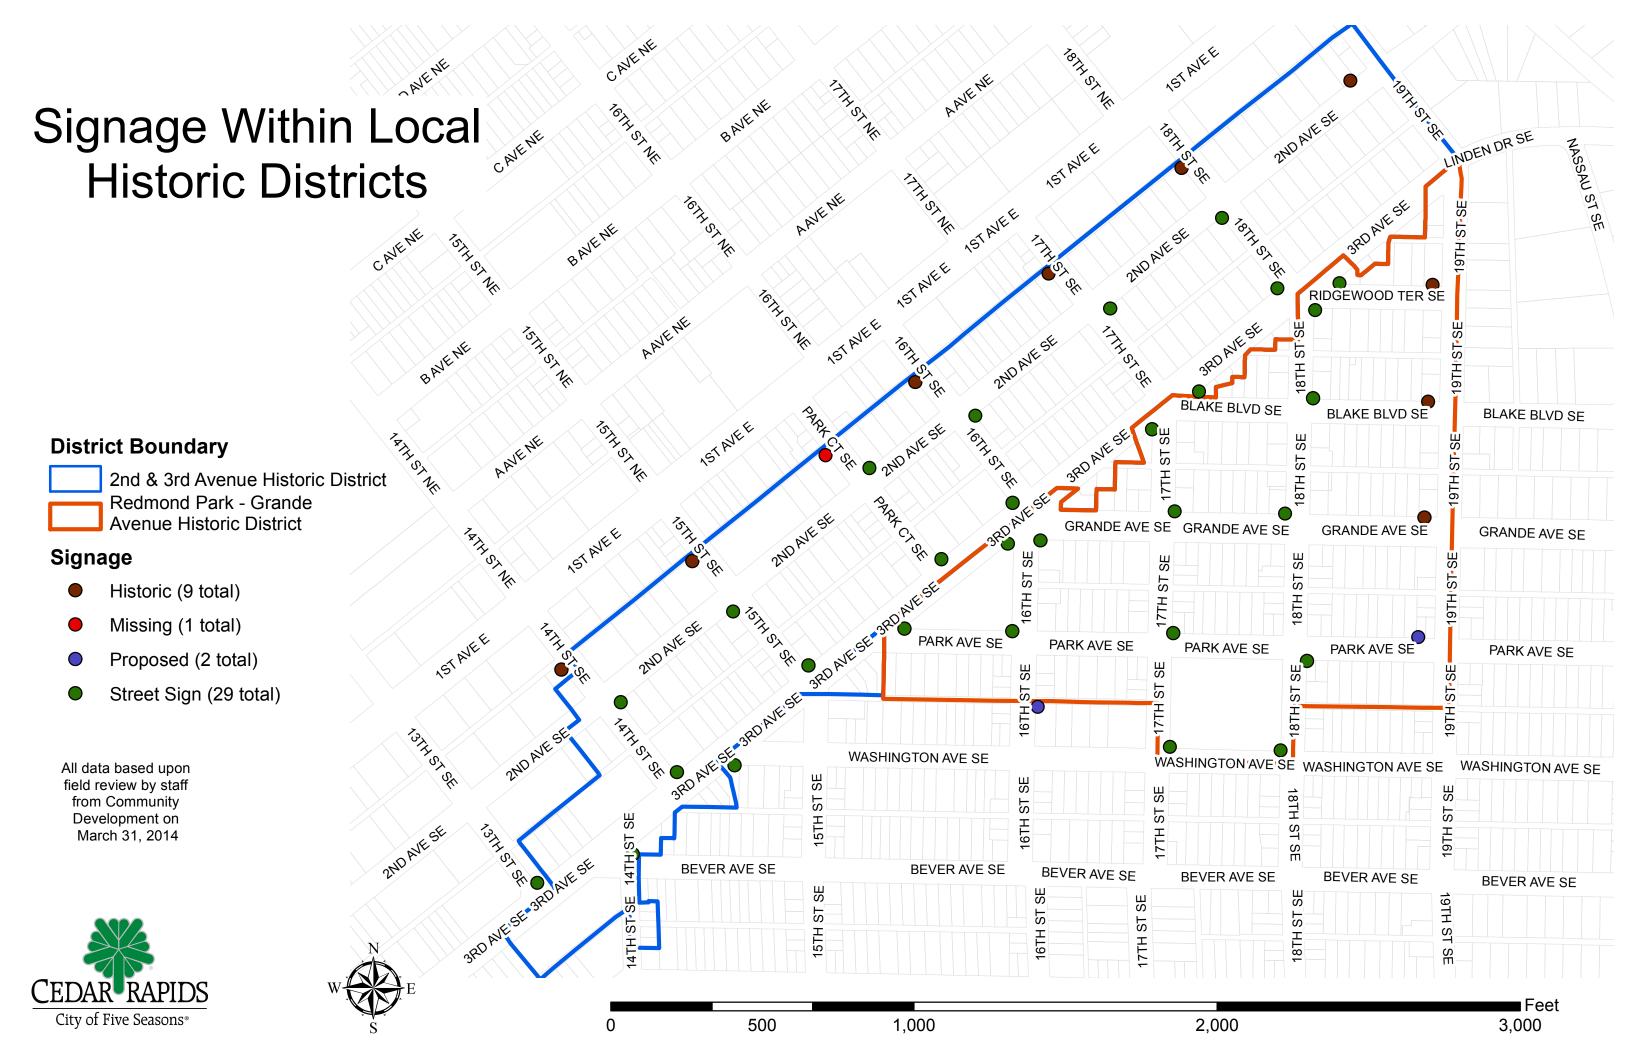

gle bore
- ENERGY STAR qualified





# 100's of Customizable Door Panel & Glass Options

# Oakcraft®

6'8"



flush OAK-X



3 panel arch-top OAK-3



4 panel blank-top OAK-4BT



OAK-6

# High-Performance Fiberglass

- proprietary door facings are specially engineered to provide maximum protection and durability
- adds architectural appeal and elegance

# Square-Edge Construction

 provides an authentic wood door appearance

# Reinforced Lock Block

 provides strength and security for door hardware

# Rot-Resistant Bottom Rails

 high-quality composite bottom rails are rot and corrosion resistant



9 panel OAK-9



flush OAKSL-X



1 panel OAKSL-1



1 panel with 3/4 lite cutout OAKSL-1



8'0"



OAK-X



6 panel OAK-6



flush OAKSL-X



1 panel OAKSL-1



OAK Oakcraft<sup>b</sup>





# **Example Replacement Historic District Entrance Markers**





# **Example Street Sign Toppers within Historic Districts**