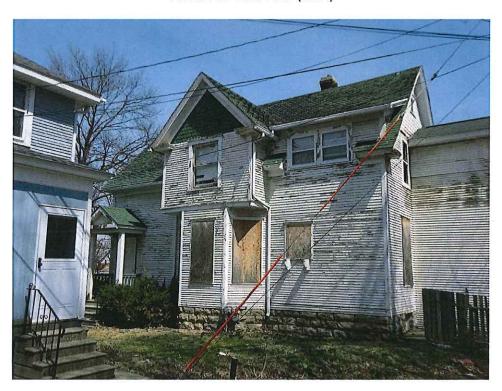

# Appraisal Summary - GPN: 14104-85002-00000

(141048500200000)

Property Address: 2903 C AVE NE

Cedar Rapids, IA

Class: RESIDENTIAL Tax District: 201 CR

**PDF:** Res Permit Region 4 **Neighborhood:** Neighborhood: 14

| SEGMENT #1 | Front | Rear | Side 1 | Side 2 |
|------------|-------|------|--------|--------|
|            | 40    | 40   | 80     | 80     |

RESIDENTIAL DWELLING

Occupancy: Single-Family
Style: Salvage
Year Built: 1924

Exterior Material: Vinyl
Above-Grade Living Area: 1,161 SF
Plus Attic Area: 480 SF

Number Rooms: 7 above, 0 below Number Bedrooms: 2 above, 0 below

**Basement Area Type:** Full **Basement Finished Area:** 0 SF

Number of Baths: 1 Full Bath; 1 Water Closet; 1 Sink

Central Air: No

Heat: HW - Radiant

Number of Fireplaces: None

Garage: None

Porches and Decks: Concrete Patio-Med (144 SF); Asph/Wd Roof OH-High (85 SF); Concrete Patio-Med (160 SF)

### **NOTES:**

PRE RVAL:ROOF=STARTING TO CURL. VERY SMALL KITCHEN. X-PLMB=WC, SK. BI=R & O.

11/11/2002-BSMT-ONE RM WITH NC WARPED PANEL. SMALL ORIGINAL KITCHEN, MINIMAL CABINETS, NO ROOM FOR REFRIDGERATOR. ATTIC-VERY OLD LOW QUALITY FINISH, ONE LARGE RM, SOME WALL FINISH REMOVED, HOLES IN WALLS. 1ST FLR NEEDS PAINT, WORN FLR COVERINGS.