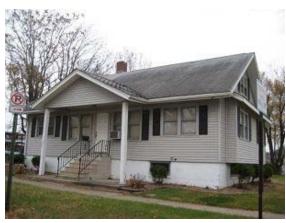

# Appraisal Summary - GPN: 14104-85002-00000

(141048500200000)

Property Address: 2903 C AVE NE

Cedar Rapids, IA

Class: RESIDENTIAL Tax District: 201 CR

**PDF:** Res Permit Region 4 **Neighborhood:** Neighborhood: 14

| SEGMENT #1 | Front | Rear | Side 1 | Side 2 |
|------------|-------|------|--------|--------|
|            | 40    | 40   | 80     | 80     |

RESIDENTIAL DWELLING

Occupancy: Single-Family
Style: Salvage
Year Built: 1924

Exterior Material: Vinyl
Above-Grade Living Area: 1,161 SF
Plus Attic Area: 480 SF

Number Rooms: 7 above, 0 below Number Bedrooms: 2 above, 0 below

**Basement Area Type:** Full **Basement Finished Area:** 0 SF

Number of Baths: 1 Full Bath; 1 Water Closet; 1 Sink

Central Air: No

Heat: HW - Radiant

Number of Fireplaces: None

Garage: None

Porches and Decks: Concrete Patio-Med (144 SF); Asph/Wd Roof OH-High (85 SF); Concrete Patio-Med (160 SF)