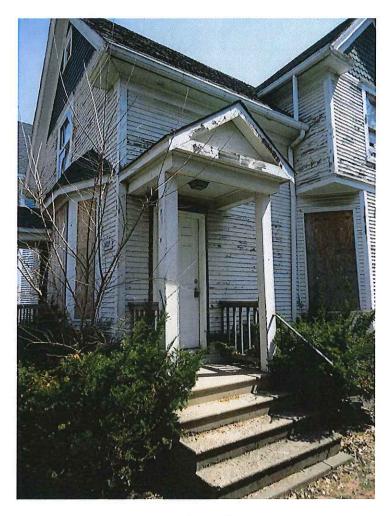

# Appraisal Summary - GPN: 14104-85002-00000

(141048500200000)

Property Address: 2903 C AVE NE

Cedar Rapids, IA

Class: RESIDENTIAL Tax District: 201 CR

**PDF:** Res Permit Region 4 **Neighborhood:** Neighborhood: 14

| SEGMENT #1 | Front | Rear | Side 1 | Side 2 |
|------------|-------|------|--------|--------|
|            | 40    | 40   | 80     | 80     |

RESIDENTIAL DWELLING

Occupancy: Single-Family
Style: Salvage
Year Built: 1924

Exterior Material: Vinyl
Above-Grade Living Area: 1,161 SF
Plus Attic Area: 480 SF

Number Rooms: 7 above, 0 below Number Bedrooms: 2 above, 0 below

**Basement Area Type:** Full **Basement Finished Area:** 0 SF

Number of Baths: 1 Full Bath; 1 Water Closet; 1 Sink

Central Air: No

Heat: HW - Radiant

Number of Fireplaces: None

Garage: None

Porches and Decks: Concrete Patio-Med (144 SF); Asph/Wd Roof OH-High (85 SF); Concrete Patio-Med (160 SF)

### **NOTES:**

PRE RVAL:ROOF=STARTING TO CURL. VERY SMALL KITCHEN. X-PLMB=WC, SK. BI=R & O.

11/11/2002-BSMT-ONE RM WITH NC WARPED PANEL. SMALL ORIGINAL KITCHEN, MINIMAL CABINETS, NO ROOM FOR REFRIDGERATOR. ATTIC-VERY OLD LOW QUALITY FINISH, ONE LARGE RM, SOME WALL FINISH REMOVED, HOLES IN WALLS. 1ST FLR NEEDS PAINT, WORN FLR COVERINGS.