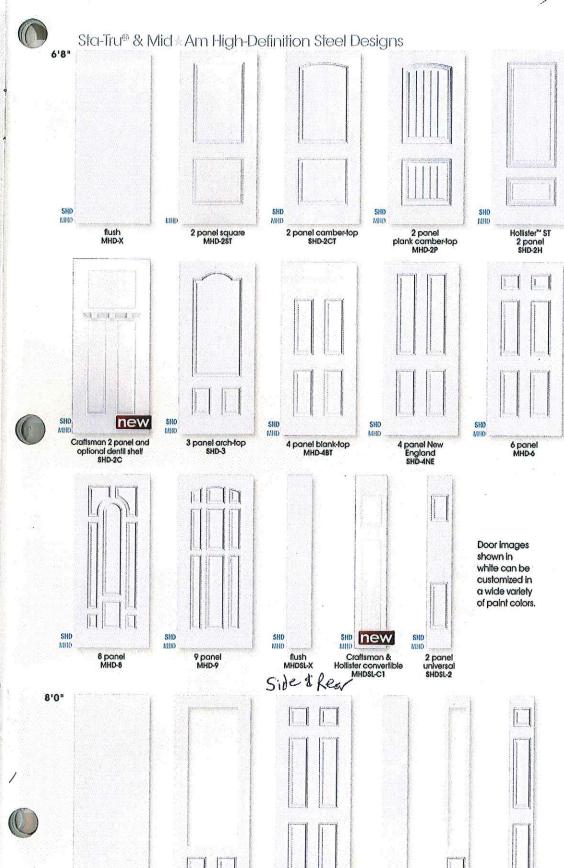

edge doors also available with optional panic prep blocking (see page 100 for blocking details.)

# Wood-Edge features

Steel-Edge features

# 9 Engineered Construction

- finger-jointed hinge stile
- Iaminated lumber lock stile

# 10 Interlocking Design

- grooved stiles add strength and structural rigidity
- steel facings wrap overstiles with a "J" bend
- 20-minute fire label available (opaque doors only)

















High Definition Steel

High-Definition profiles provide curb appeal and durability

### Steel standard unit pricing includes:

- a Primed sleel face with wood edges
- 4-9/16" primed frame (end sealed) with brickmould
- U Compression Q-lon weatherstrip, fixed sill
- 4" US4 dull brass hinges, single bore
- n ENERGY STAR qualified available In most styles



Sta-True HD



SHD

flush MHD-X

2 panel with 23 x 65 cutout SHD-2

SHD

SHD

flush MHDSL-X SHO

1 panel with 9 x 65 cutout \$HDSL-1

SHD

SHD Sta-Tru® High-Definition Prefinished Steel MHD Mid & Am High-Definition Steel



STA-TRU® HD & MID \* AM HD LIMITED LIFETIME WARRANTY (EXCLUSIVE MID \* AM WARRANTY) Refer to www.MidAmBuilding.com for further details



Front entry door (see next page)

# Oakcraft® fiberglass



Standard Oak Grain Look

Enjoy an economical option with low maintenance.

### Oakcraft standard unit pricing includes:

- Textured fiberglass oak face with oak stiles
- 4-9/16" primed frame (end sealed) with brickmould
- Compression Q-lon weatherstrip, fixed sill
- 4" US4 dull brass hinges, single bore
- ENERGY STAR qualified





# 100's of Customizable Door Panel & Glass Options

# Oak