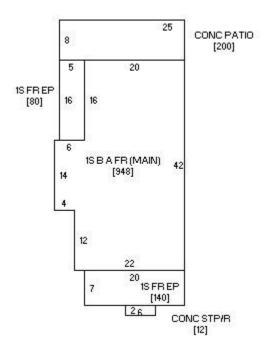

\$5,000     | 3/8/2010 WORK ORDER             |
| velling \$0    | 1/14/2009 2008 FLOOD            |
| provements \$0 | 4/28/2008 NEW                   |
| tal \$5,000    | 5/29/2007 FENCE                 |
|                | 10/6/2006 WORK ORDER            |
| 2 ASSESSMENT   |                                 |
| nd \$5,000     |                                 |
| elling \$0     |                                 |
| provements \$0 |                                 |
| al \$5,000     |                                 |
| 1 ASSESSMENT   |                                 |
| nd \$5,000     |                                 |
| elling \$0     |                                 |
| rovements \$0  |                                 |
| I \$5,000      |                                 |

Sketch



# **Tax History Pay Taxes**

**Disclaimer:** The information in this web site represents current data from a working file which is updated continuously. Information is believed reliable, but its accuracy cannot be guaranteed. The maps and data provided by this web site, represent data from the Cedar Rapids City Assessor's Office, as used for assessment purposes. No warranty, expressed or implied, is provided for the data herein or its use.

Property photos or data incorrect? Click Here

# **CEDAR RAPIDS**

HISTORIC DISTRICT APPLICATION

Community Development Department, 101 First Street SE, Cedar Rapids, IA 52401, Phone 319-286-5041

| Owner Information