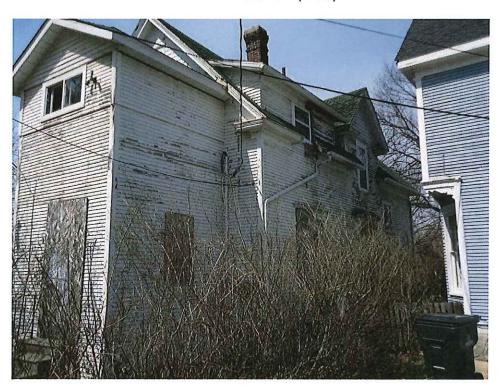

# Appraisal Summary - GPN: 14104-85002-00000

(141048500200000)

Property Address: 2903 C AVE NE

Cedar Rapids, IA

Class: RESIDENTIAL Tax District: 201 CR

**PDF:** Res Permit Region 4 **Neighborhood:** Neighborhood: 14

| SEGMENT #1 | Front | Rear | Side 1 | Side 2 |
|------------|-------|------|--------|--------|
|            | 40    | 40   | 80     | 80     |

RESIDENTIAL DWELLING

Occupancy: Single-Family
Style: Salvage
Year Built: 1924

Exterior Material: Vinyl
Above-Grade Living Area: 1,161 SF
Plus Attic Area: 480 SF

Number Rooms: 7 above, 0 below Number Bedrooms: 2 above, 0 below

**Basement Area Type:** Full **Basement Finished Area:** 0 SF

Number of Baths: 1 Full Bath; 1 Water Closet; 1 Sink

Central Air: No

Heat: HW - Radiant

Number of Fireplaces: None

Garage: None

Porches and Decks: Concrete Patio-Med (144 SF); Asph/Wd Roof OH-High (85 SF); Concrete Patio-Med (160 SF)

### **NOTES:**

PRE RVAL:ROOF=STARTING TO CURL. VERY SMALL KITCHEN. X-PLMB=WC, SK. BI=R & O.

11/11/2002-BSMT-ONE RM WITH NC WARPED PANEL. SMALL ORIGINAL KITCHEN, MINIMAL CABINETS, NO ROOM FOR REFRIDGERATOR. ATTIC-VERY OLD LOW QUALITY FINISH, ONE LARGE RM, SOME WALL FINISH REMOVED, HOLES IN WALLS. 1ST FLR NEEDS PAINT, WORN FLR COVERINGS.