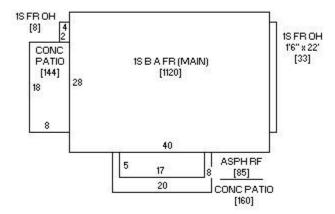

| SEGMENT #1 | Front | Rear | Side 1 | Side 2 |
|------------|-------|------|--------|--------|
|            | 40    | 40   | 80     | 80     |

RESIDENTIAL DWELLING

Occupancy: Single-Family
Style: Salvage
Year Built: 1924

Exterior Material: Vinyl
Above-Grade Living Area: 1,161 SF
Plus Attic Area: 480 SF

Number Rooms: 7 above, 0 below Number Bedrooms: 2 above, 0 below

**Basement Area Type:** Full **Basement Finished Area:** 0 SF

Number of Baths: 1 Full Bath; 1 Water Closet; 1 Sink

Central Air: No

Heat: HW - Radiant

Number of Fireplaces: None

Garage: None

Porches and Decks: Concrete Patio-Med (144 SF); Asph/Wd Roof OH-High (85 SF); Concrete Patio-Med (160 SF)

Sketch

560 SF ACTUAL ATTIC FINISH