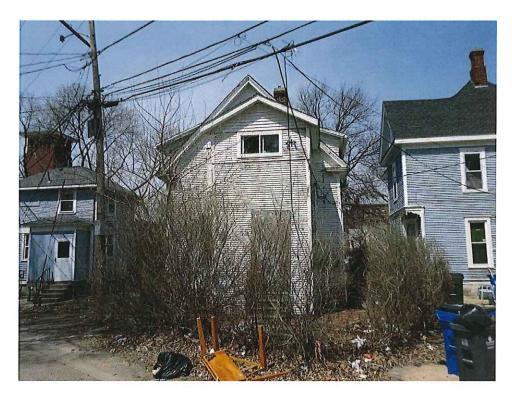

# Appraisal Summary - GPN: 14104-85002-00000

(141048500200000)

Property Address: 2903 C AVE NE

Cedar Rapids, IA

Class: RESIDENTIAL Tax District: 201 CR

**PDF:** Res Permit Region 4 **Neighborhood:** Neighborhood: 14

| SEGMENT #1 | Front | Rear | Side 1 | Side 2 |
|------------|-------|------|--------|--------|
|            | 40    | 40   | 80     | 80     |

RESIDENTIAL DWELLING

Occupancy: Single-Family
Style: Salvage
Year Built: 1924

Exterior Material: Vinyl
Above-Grade Living Area: 1,161 SF
Plus Attic Area: 480 SF

Number Rooms: 7 above, 0 below Number Bedrooms: 2 above, 0 below

**Basement Area Type:** Full **Basement Finished Area:** 0 SF

Number of Baths: 1 Full Bath; 1 Water Closet; 1 Sink

Central Air: No

Heat: HW - Radiant

Number of Fireplaces: None

Garage: None

Porches and Decks: Concrete Patio-Med (144 SF); Asph/Wd Roof OH-High (85 SF); Concrete Patio-Med (160 SF)

### **NOTES:**

PRE RVAL:ROOF=STARTING TO CURL. VERY SMALL KITCHEN. X-PLMB=WC, SK. BI=R & O.

11/11/2002-BSMT-ONE RM WITH NC WARPED PANEL. SMALL ORIGINAL KITCHEN, MINIMAL CABINETS, NO ROOM FOR REFRIDGERATOR. ATTIC-VERY OLD LOW QUALITY FINISH, ONE LARGE RM, SOME WALL FINISH REMOVED, HOLES IN WALLS. 1ST FLR NEEDS PAINT, WORN FLR COVERINGS.